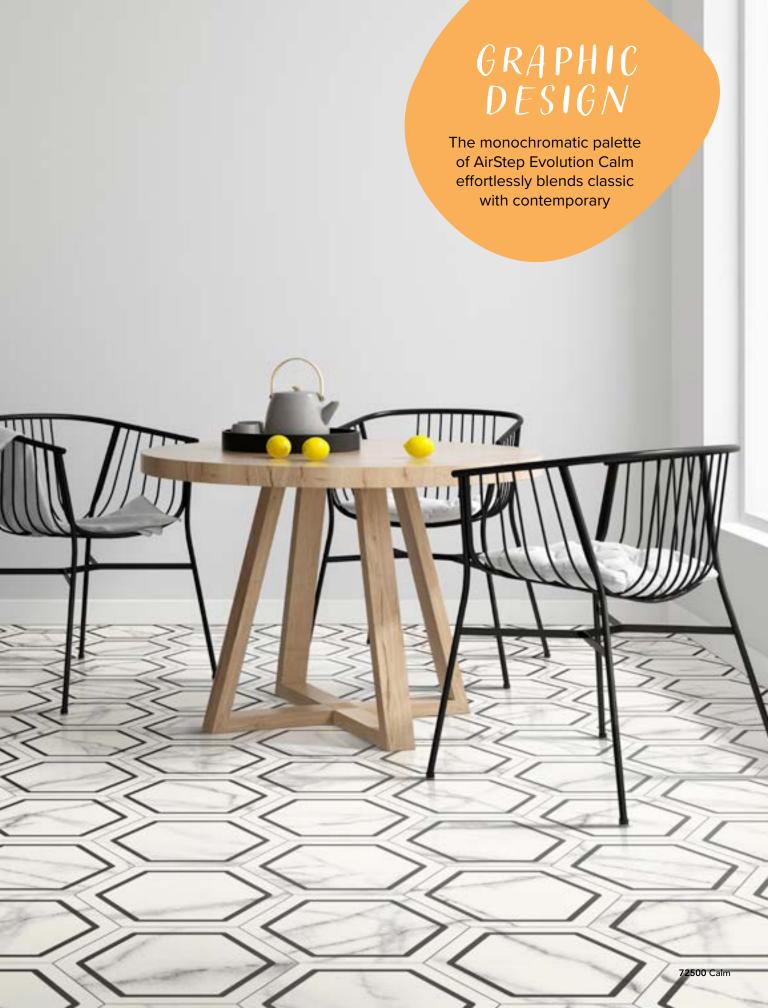

AirStep®

LUXURY FLEXIBLE FLOORING



## ART TAKES THE FLOOR

This year, make your home uniquely yours with a new flexible AirStep® flooring by Congoleum. Life is messy, but AirStep is easy to maintain and live with so you can get back to enjoying life's moments.



Contains Scotchgard Protector™ which repels dirt and mess for easy cleaning and stain release



Finished product proudly Made in the USA



Contributes to good indoor air quality as certified by Floor Score











# WHAT INSPIRES YOUR STYLE?

The choice of flooring in a space can be a powerful catalyst for inspiring and shaping your personal style. Beyond its functional purpose, flooring sets the tone for the entire aesthetic of a room, influencing the "vibes".

To read the full story, visit

congoleum.com/inspiration







### AirStep Advantage®

With its warm and exceptionally cushioned underfoot experience, this flooring solution boasts an extra-thick wear layer that resists rips, tears, and gouges, ensuring enduring performance. Infused silver technology enhances the flooring's surface with natural antibacterial protection. Through advanced dimensional printing, AirStep Advantage achieves remarkably realistic and upscale visuals. Plus, rest assured with the peace of mind that comes with a lifetime residential warranty, making it a truly superior choice for your home.



Still deciding?
SAMPLES AT
CONGOLEUM.COM

### **REMINISCE**



88060 First Snowfall



88061 Catching Fireflies



88062 Counting Stars



88063 Campfire





### **PLAYTIME**







88015 Tree House



Still deciding? **SAMPLES AT CON